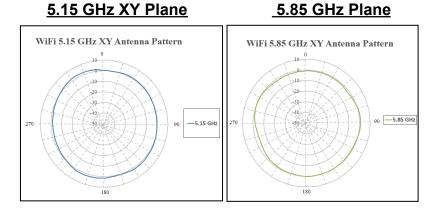

# Copper Pipe WIFI 5GHz Antenna

#### **Antenna Radiation Patterns**





## **PRODUCT INFORMATION**

| WIFI 5GHz Antenna |         |  |
|-------------------|---------|--|
| Model Name        | CT518I1 |  |
| Brand Name        | APEX    |  |

### **PRODUCT SPECIFICATIONS**

| Electrical   |                  |  |
|--------------|------------------|--|
| Frequency    | 5150 – 5850 MHz  |  |
| Gain         | 2 dBi            |  |
| VSWR         | < 2              |  |
| Efficiency   | 70 %             |  |
| Polarization | Vertical         |  |
| Impedance    | 50 ohms          |  |
| Radiation    | Omni-directional |  |

| Physical and Environmental |       |                    |  |  |
|----------------------------|-------|--------------------|--|--|
| Dimension (DxL)            | mm    | ∞5.2 x 23 mm       |  |  |
| Weight                     | pcs/g | 2 g