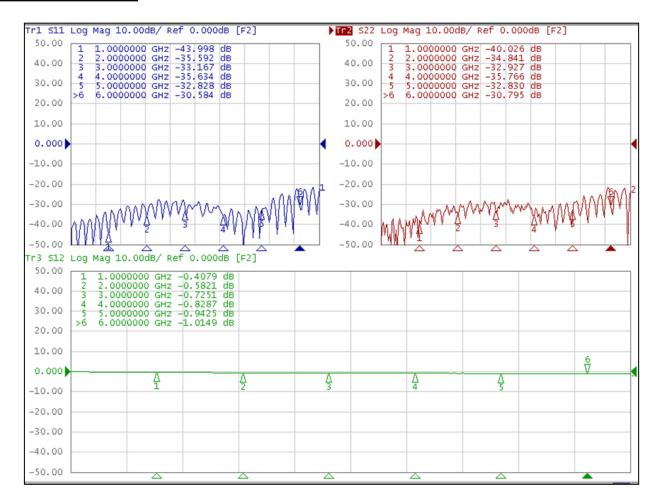

## **PRODUCT SPECIFICATIONS**

| Electrical |             |  |
|------------|-------------|--|
| Frequency  | DC to 6 GHz |  |
| Impedance  | 50 ohms     |  |

| Physical and Environmental |       |                         |  |  |
|----------------------------|-------|-------------------------|--|--|
| Cable Length               | cm    | 50cm / 1M or customised |  |  |
| Weight                     | pcs/g | 100 g                   |  |  |
| Material                   | -     | Tinned copper wire      |  |  |
| Connector                  | -     | SMA Male or customised  |  |  |
| Cable                      | -     | RG405                   |  |  |

# **PACKING**

| PE BAG | 1 piece in a PE bag |
|--------|---------------------|
| Carton | 100pcs in a carton  |



### **ELECTRICAL TEST**



Copyright © 2023 Apex Innovation www.apex-inno.com.tw