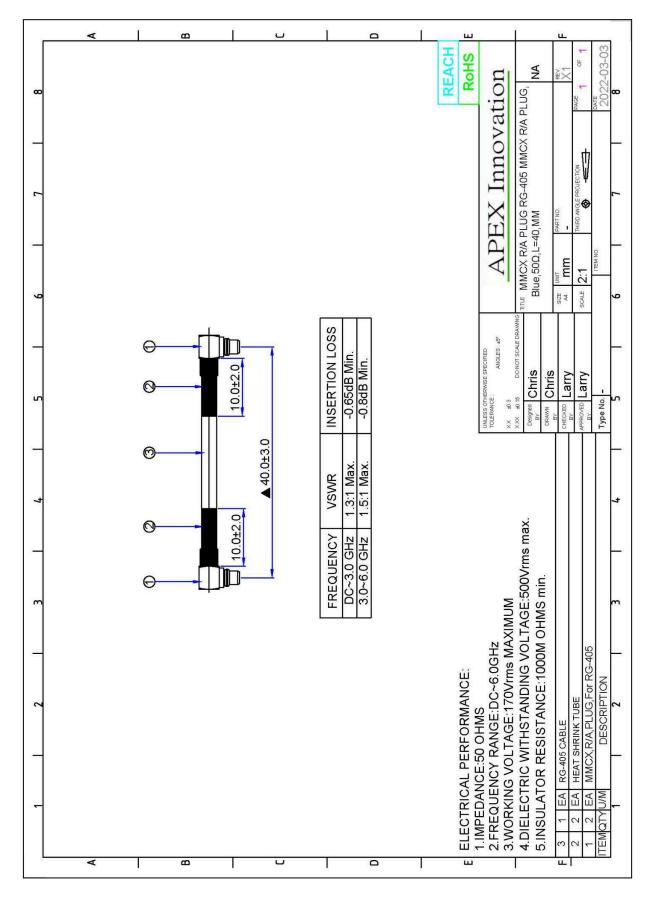

## OUTLINE

APEX reserves the right to modify or amend any antenna or specification without prior notice. Copyright © 2023 Apex Innovation <u>www.apex-inno.com.tw</u>

### **PRODUCT SPECIFICATIONS**

| Electrical |             |  |
|------------|-------------|--|
| Frequency  | DC to 6 GHz |  |
| Impedance  | 50 ohms     |  |

| Physical and Environmental |       |                                  |  |  |
|----------------------------|-------|----------------------------------|--|--|
| Cable Length               | cm    | 50cm / 1M or customised          |  |  |
| Weight                     | pcs/g | 20 g                             |  |  |
| Material                   | -     | Tinned copper wire               |  |  |
| Connector                  | -     | MMCX RA / SMA Male or customised |  |  |
| Cable                      | -     | RG405                            |  |  |