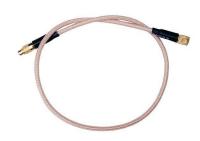

# DC to 6GHz MMCX Male to MMCX Male R/A for RG178 Coaxial Cable Assembly

| Physical and Environmental |       |                                   |  |  |
|----------------------------|-------|-----------------------------------|--|--|
| Cable Length               | mm    | 200 mm with RG178 or customized   |  |  |
| Weight                     | pcs/g | 4 g                               |  |  |
| Connector                  | -     | MMCX / SMA / N type or customized |  |  |
| Material                   | -     | Ni/Brass                          |  |  |
| Color                      | -     | Black or customized               |  |  |
| Operating Temperature      | °C    | -10 ~ +60                         |  |  |
| Storage Temperature        | °C    | -10 ~ +60                         |  |  |