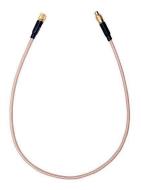

# DC to 6GHz MMCX Male to MMCX Male R/A for RG178 Coaxial Cable Assembly

| Physical and Environmental |       |                                   |  |  |
|----------------------------|-------|-----------------------------------|--|--|
| Cable Length               | mm    | 200 mm with RG178 or customized   |  |  |
| Weight                     | pcs/g | 4 g                               |  |  |
| Connector                  | -     | MMCX / SMA / N type or customized |  |  |
| Material                   | -     | Ni/Brass                          |  |  |
| Color                      | -     | Black or customized               |  |  |
| Operating Temperature      | °C    | -10 ~ +60                         |  |  |
| Storage Temperature        | °C    | -10 ~ +60                         |  |  |