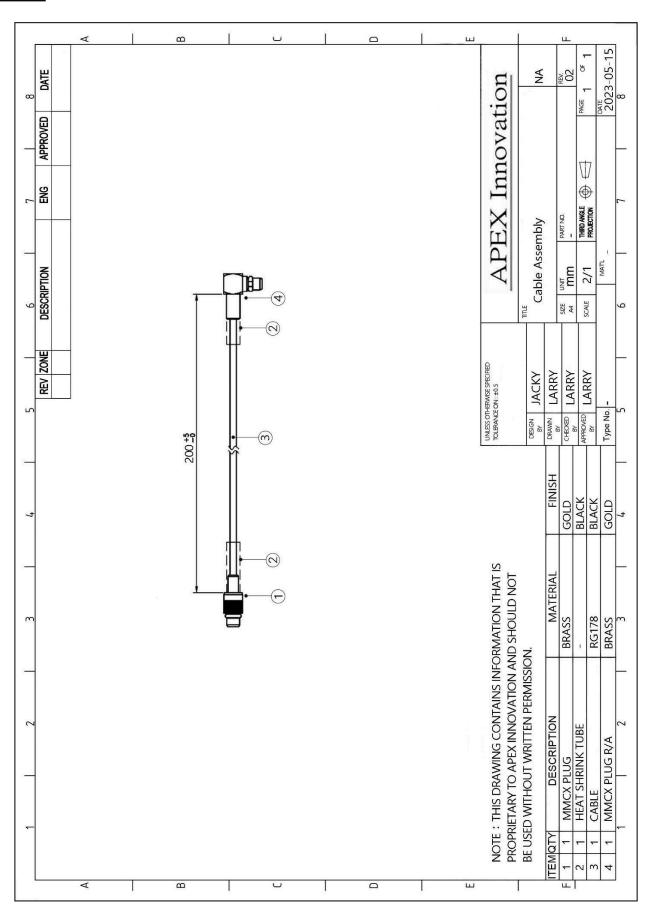

## **OUTLINE**

| Physical and Environmental |       |                                   |  |  |
|----------------------------|-------|-----------------------------------|--|--|
| Cable Length               | mm    | 200 mm with RG178 or customized   |  |  |
| Weight                     | pcs/g | 4 g                               |  |  |
| Connector                  | -     | MMCX / SMA / N type or customized |  |  |
| Material                   | -     | Ni/Brass                          |  |  |
| Color                      | -     | Black or customized               |  |  |
| Operating Temperature      | °C    | -10 ~ +60                         |  |  |
| Storage Temperature        | °C    | -10 ~ +60                         |  |  |