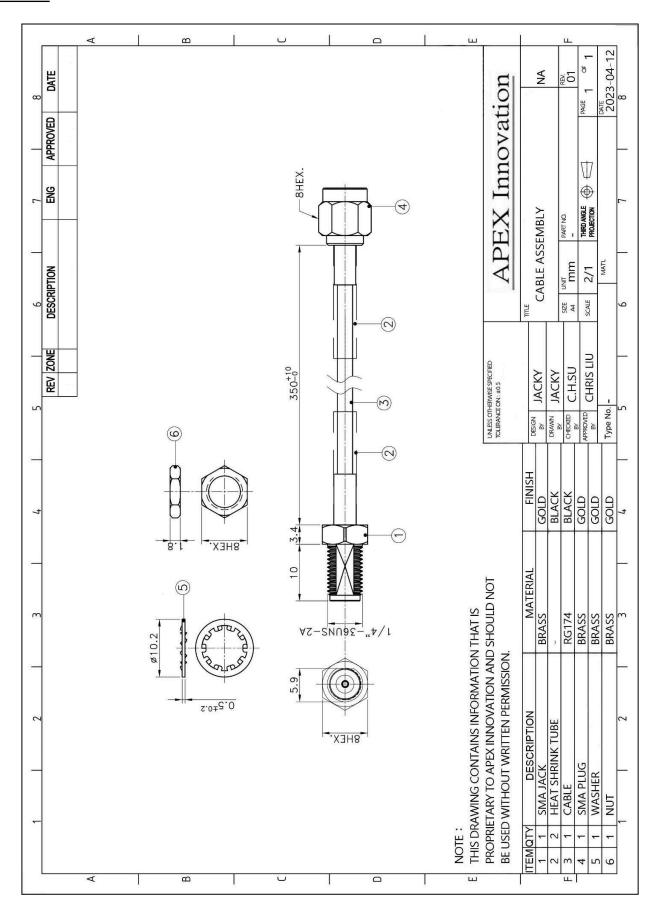

|---------------------------------|--|--|
| Cable Length               | mm    | 350 mm with RG174 or customized |  |  |
| Weight                     | pcs/g | 40 g                            |  |  |
| Connector                  | -     | SMA / N plug or customized      |  |  |
| Material                   | -     | Ni/Brass & Gold-plated          |  |  |
| Color                      | -     | Black or customized             |  |  |
| Operating Temperature      | °C    | -10 ~ +60                       |  |  |
| Storage Temperature        | °C    | -10 ~ +60                       |  |  |

# **PACKING**

| PE BAG       | 1 piece in a PE bag    |
|--------------|------------------------|
| Carton       | 200 pieces in a carton |
| Gross Weight | 9 kg                   |

1



# **OUTLINE**