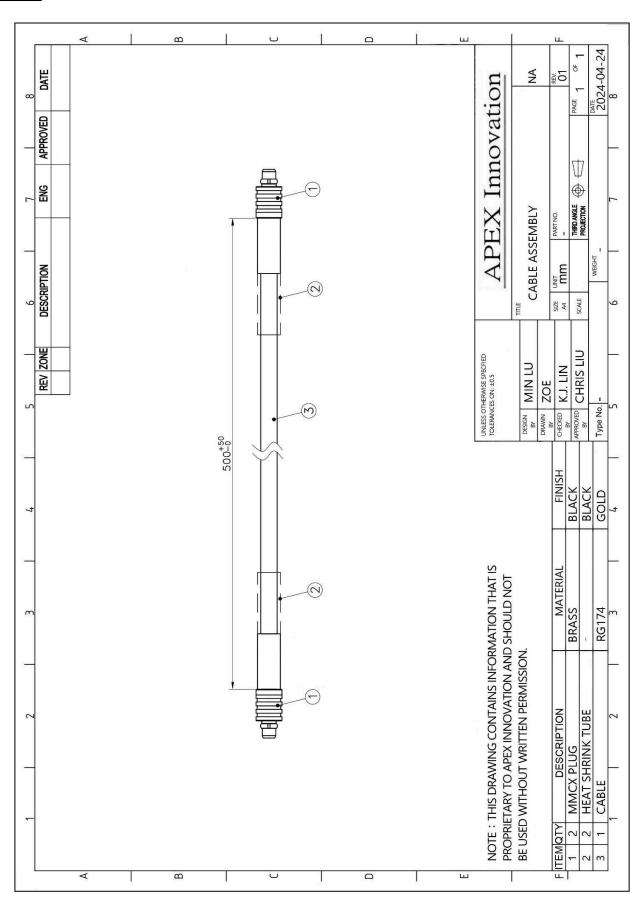

--------------------|--|--|
| Cable Length               | mm    | 500 mm with RG174 or customized   |  |  |
| Weight                     | pcs/g | 45 g                              |  |  |
| Connector                  | -     | MMCX / SMA / N plug or customized |  |  |
| Material                   | -     | Ni/Brass & Gold-plated            |  |  |
| Color                      | -     | Black or customized               |  |  |
| Operating Temperature      | °C    | -10 ~ +60                         |  |  |
| Storage Temperature        | °C    | -10 ~ +60                         |  |  |

# **PACKING**

| PE BAG       | 1 piece in a PE bag    |
|--------------|------------------------|
| Carton       | 200 pieces in a carton |
| Gross Weight | 10 kg                  |

1



# **OUTLINE**