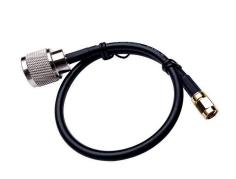

## DC to 6GHz SMA Plug to N Plug for RG58U Coaxial Cable Assembly

## **PRODUCT INFORMATION**

| SMA to N Type Coaxial Cable |            |  |
|-----------------------------|------------|--|
| Model Name                  | APR058     |  |
| Part Number                 | APR058SANM |  |
| Brand Name                  | APEX       |  |

| Physical and Environmental |       |                                 |  |  |
|----------------------------|-------|---------------------------------|--|--|
| Cable Length               | mm    | 300 mm with RG58U or customized |  |  |
| Weight                     | pcs/g | 45 g                            |  |  |
| Connector                  | -     | SMA / N plug or customized      |  |  |
| Material                   | -     | Ni/Brass & Gold-plated          |  |  |
| Color                      | -     | Black or customized             |  |  |
| Operating Temperature      | °C    | -10 ~ +60                       |  |  |
| Storage Temperature        | °C    | -10 ~ +60                       |  |  |