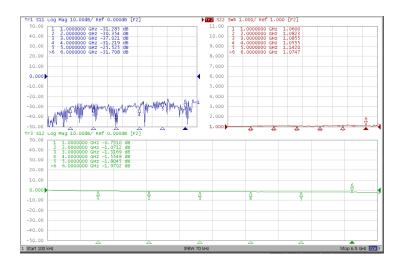

## **PRODUCT SPECIFICATIONS**

| Electrical     |                             |  |
|----------------|-----------------------------|--|
| Frequency      | DC-6GHz                     |  |
| VSWR           | < 2 (With 1M cable length). |  |
| Insertion Loss | < 1.5 dB                    |  |
| Impedance      | 50 ohms                     |  |