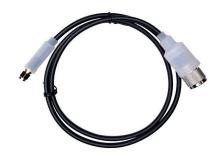

## DC to 6GHz SMA Plug to N Plug for NFC200 Low Loss Coaxial Cable Assembly

## **PRODUCT INFORMATION**

| NFC200 SMA to N Type Coaxial Cable |            |  |
|------------------------------------|------------|--|
| Model Name                         | APN200SANM |  |
| Brand Name                         | APEX       |  |

| Physical and Environmental |       |                                       |  |  |
|----------------------------|-------|---------------------------------------|--|--|
| Cable Length               | m     | 1M with NFC200 Low Loss or customized |  |  |
| Weight                     | pcs/g | 95 g                                  |  |  |
| Connector                  | -     | SMA / N plug or customized            |  |  |
| Material                   | -     | Ni/Brass & Gold-plated                |  |  |
| Color                      | -     | Black or customized                   |  |  |
| Operating Temperature      | °C    | -10 ~ +60                             |  |  |
| Storage Temperature        | °C    | -10 ~ +60                             |  |  |