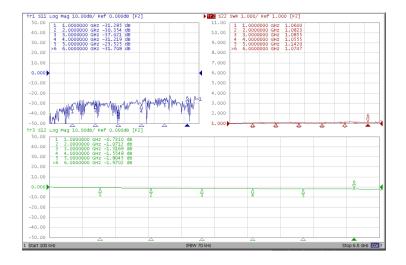

## **PRODUCT SPECIFICATIONS**

| Electrical     |                             |  |
|----------------|-----------------------------|--|
| Frequency      | DC-6GHz                     |  |
| VSWR           | < 2 (With 1M cable length). |  |
| Insertion Loss | < 1.5 dB                    |  |
| Impedance      | 50 ohms                     |  |