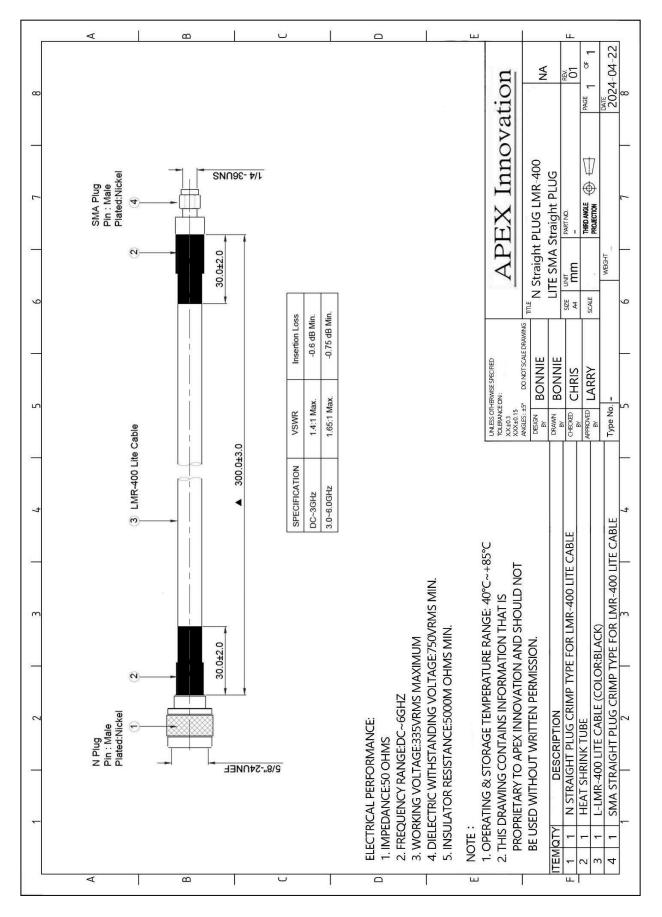

### OUTLINE

APEX reserves the right to modify or amend any antenna or specification without prior notice. Copyright © 2023 Apex Innovation <u>www.apex-inno.com.tw</u>

## **PRODUCT SPECIFICATIONS**

| Electrical |         |  |
|------------|---------|--|
| Frequency  | DC-6GHz |  |
| VSWR       | < 1.5   |  |
| Impedance  | 50 ohms |  |

| Physical and Environmental |       |                            |  |  |
|----------------------------|-------|----------------------------|--|--|
| Cable Length               | cm    | 1M / 3M or customised      |  |  |
| Weight                     | pcs/g | 80 g                       |  |  |
| Connector                  | -     | SMA / N plug or customized |  |  |
| Material                   | -     | Tinned copper wire         |  |  |
| Color                      | -     | Black                      |  |  |