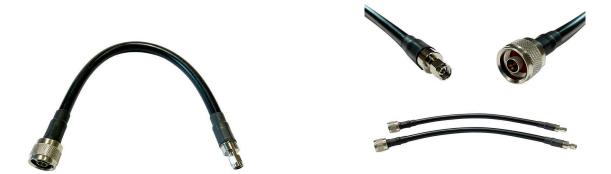

# SMA Plug to N Plug for LMR400 Coaxial Cable Assembly

### **PRODUCT INFORMATION**

| LMR400 SMA to N Type Coaxial Cable |            |  |
|------------------------------------|------------|--|
| Model Name                         | APL400SANM |  |
| Brand Name                         | APEX       |  |