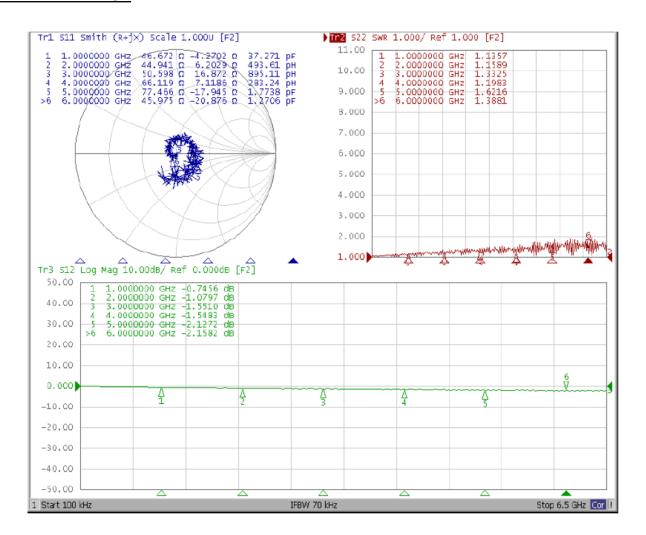

### **ELECTRICAL TEST**

Copyright © 2023 Apex Innovation www.apex-inno.com.tw

### **PRODUCT SPECIFICATIONS**

| Electrical     |                             |  |
|----------------|-----------------------------|--|
| Frequency      | DC-6GHz                     |  |
| VSWR           | < 2 (With 2M cable length). |  |
| Insertion Loss | < 1.5 dB                    |  |
| Impedance      | 50 ohms                     |  |