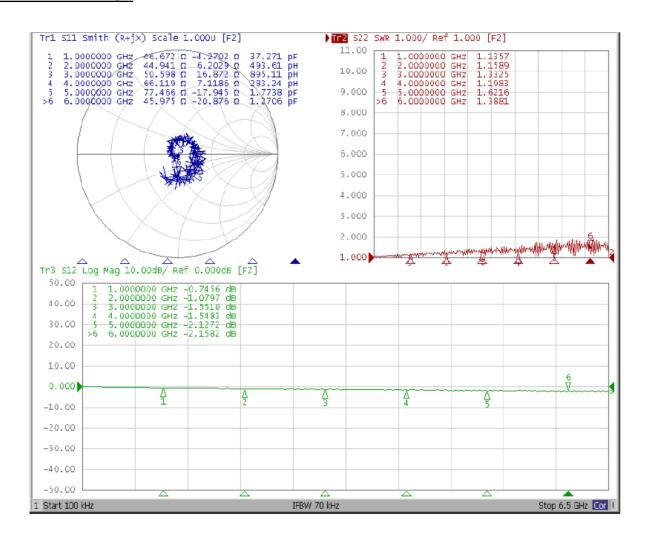

#### **ELECTRICAL TEST**

## **PRODUCT SPECIFICATIONS**

| Electrical     |                             |  |
|----------------|-----------------------------|--|
| Frequency      | DC-6GHz                     |  |
| VSWR           | < 2 (With 2M cable length). |  |
| Insertion Loss | < 1.5 dB                    |  |
| Impedance      | 50 ohms                     |  |