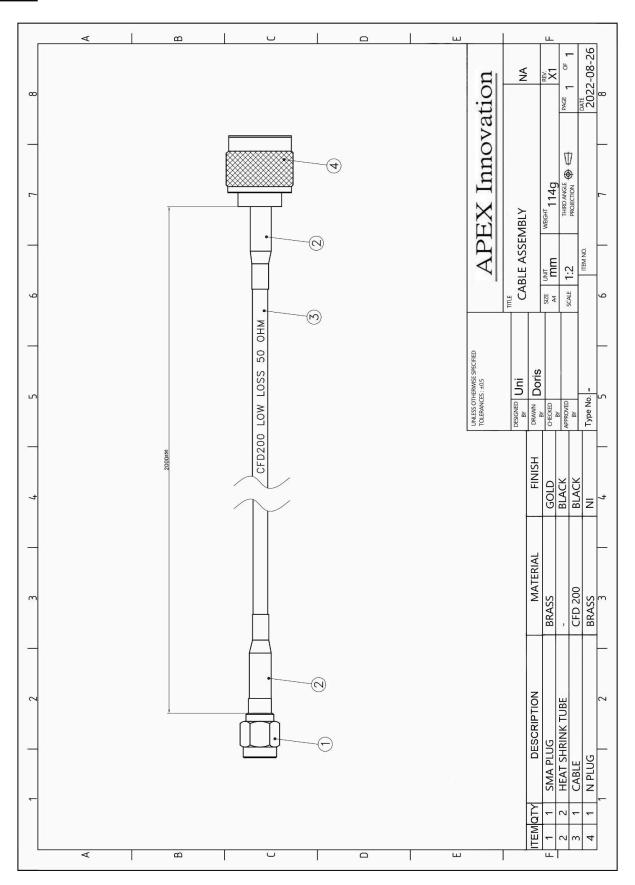

## **OUTLINE**

| Physical and Environmental |       |                                       |  |  |
|----------------------------|-------|---------------------------------------|--|--|
| Cable Length               | m     | 2M with CFD200 low loss or customised |  |  |
| Weight                     | pcs/g | 114 g                                 |  |  |
| Connector                  | -     | SMA / N plug or customized            |  |  |
| Material                   | -     | Ni/Brass & Gold-plated                |  |  |
| Color                      | -     | Black or customized                   |  |  |
| Operating Temperature      | °C    | -10 ~ +60                             |  |  |
| Storage Temperature        | °C    | -10 ~ +60                             |  |  |