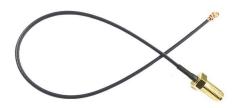

# **OD1.37 SMA to Ipex Coaxial Cable Assembly**

| Physical and Environmental |       |                               |  |  |
|----------------------------|-------|-------------------------------|--|--|
| Cable Length               | cm    | 100mm OD1.37 or customised    |  |  |
| Weight                     | pcs/g | 0.8 g                         |  |  |
| Connector                  | -     | IPEX Plug / SMA or customised |  |  |
| Material                   | -     | Ni / Brass                    |  |  |
| Color                      | -     | Black                         |  |  |