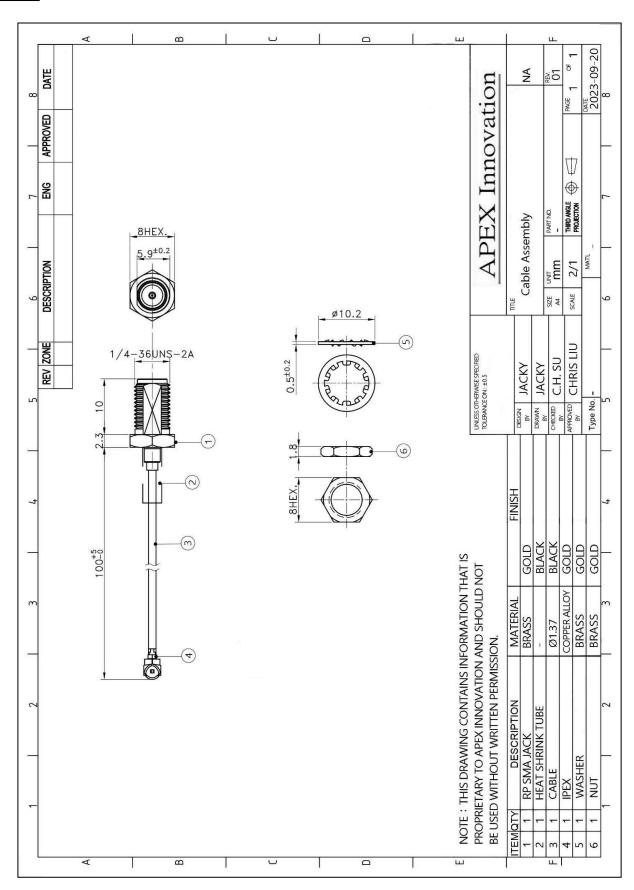

|  |
| VSWR       | <2 (With 150 mm cable length) |  |
| Impedance  | 50 ohms                       |  |

| Physical and Environmental |       |                               |  |  |
|----------------------------|-------|-------------------------------|--|--|
| Cable Length               | cm    | 100mm OD1.37 or customised    |  |  |
| Weight                     | pcs/g | 0.8 g                         |  |  |
| Connector                  | -     | IPEX Plug / SMA or customised |  |  |
| Material                   | -     | Ni / Brass                    |  |  |
| Color                      | -     | Black                         |  |  |

## **PACKING**

| PE BAG | 10 pieces in a PE bag |
|--------|-----------------------|
| Carton | 1000pcs in a carton   |



### **OUTLINE**