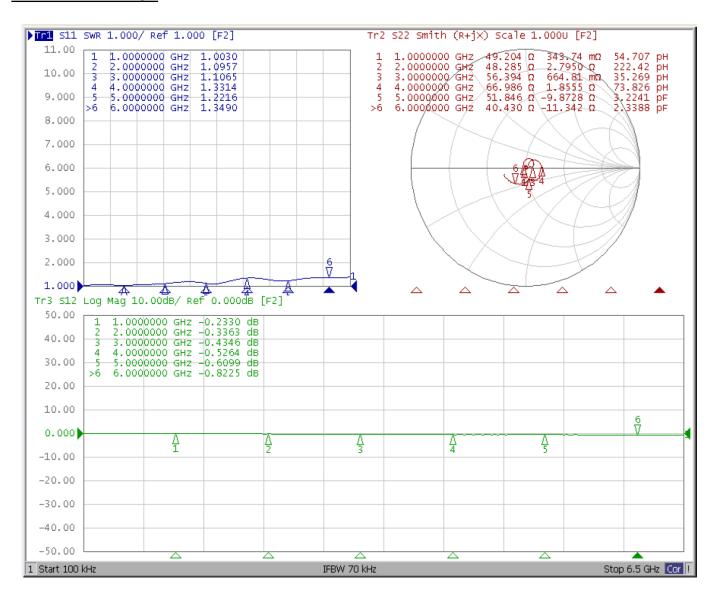

#### **ELECTRICAL TEST**

### **PRODUCT SPECIFICATIONS**

| Electrical |                               |  |
|------------|-------------------------------|--|
| Frequency  | DC-6GHz                       |  |
| VSWR       | <2 (With 150 mm cable length) |  |
| Impedance  | 50 ohms                       |  |