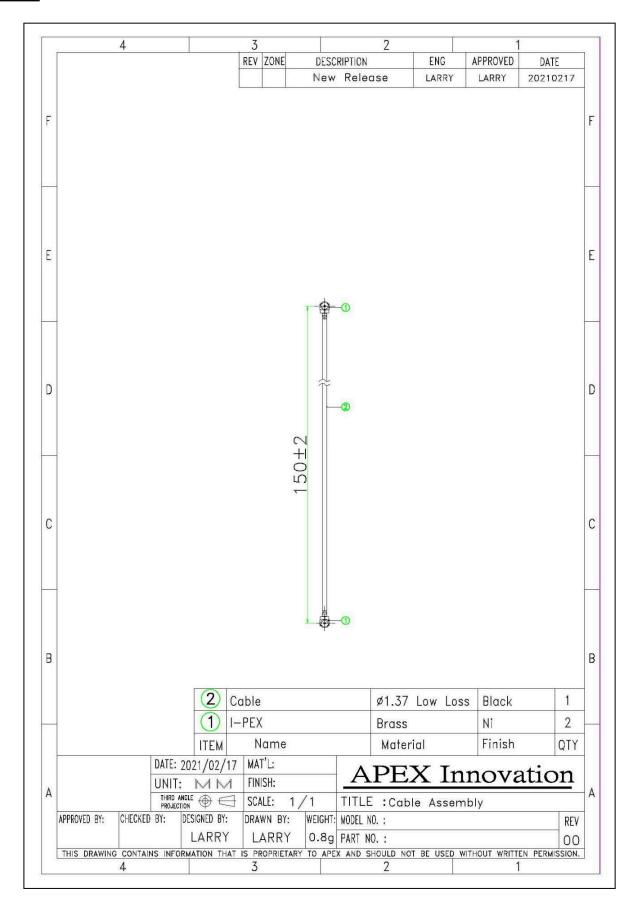

## **OUTLINE**

| Physical and Environmental |       |                            |  |  |
|----------------------------|-------|----------------------------|--|--|
| Cable Length               | cm    | 150mm OD1.37 or customised |  |  |
| Weight                     | pcs/g | 0.8 g                      |  |  |
| Connector                  | -     | IPEX Plug or customized    |  |  |
| Material                   | -     | Ni / Brass                 |  |  |
| Color                      | -     | Black                      |  |  |