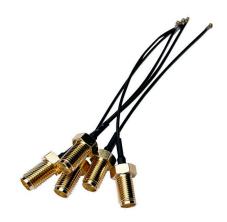

# **OD1.13 SMA to Ipex Coaxial Cable Assembly**

#### **PRODUCT INFORMATION**

| 1.13 Ipex Coaxial Cable |           |  |
|-------------------------|-----------|--|
| Model Name              | APC13     |  |
| Part Number             | APC13I4SF |  |
| Brand Name              | APEX      |  |