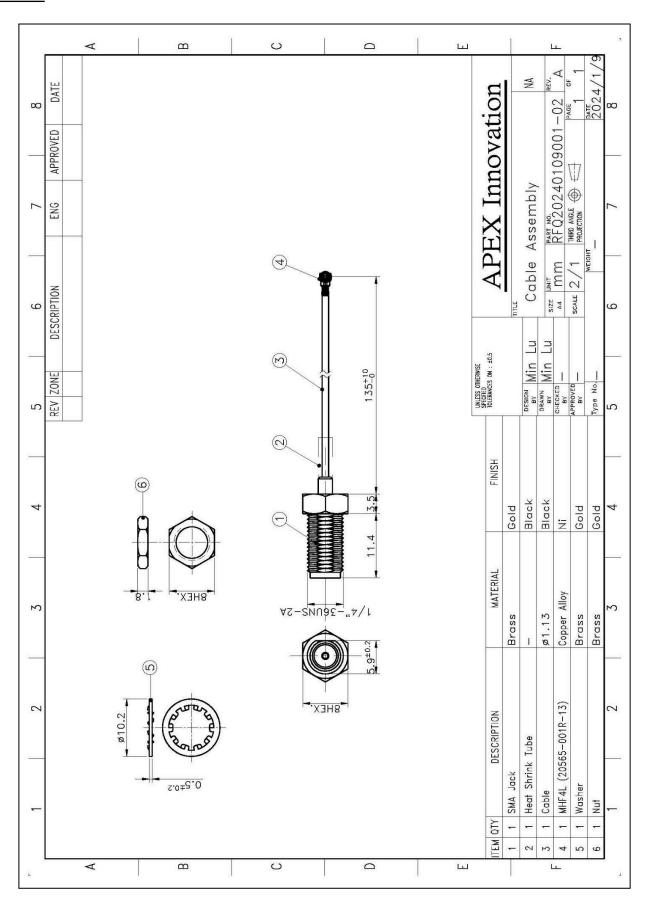

## **OUTLINE**

| Physical and Environmental |       |                                     |  |  |
|----------------------------|-------|-------------------------------------|--|--|
| Cable Length               | cm    | 135mm OD1.13 or customised          |  |  |
| Weight                     | pcs/g | 0.8 g                               |  |  |
| Connector                  | -     | IPEX 4L to SMA Female or customised |  |  |
| Material                   | -     | Ni / Brass                          |  |  |
| Color                      | -     | Black                               |  |  |