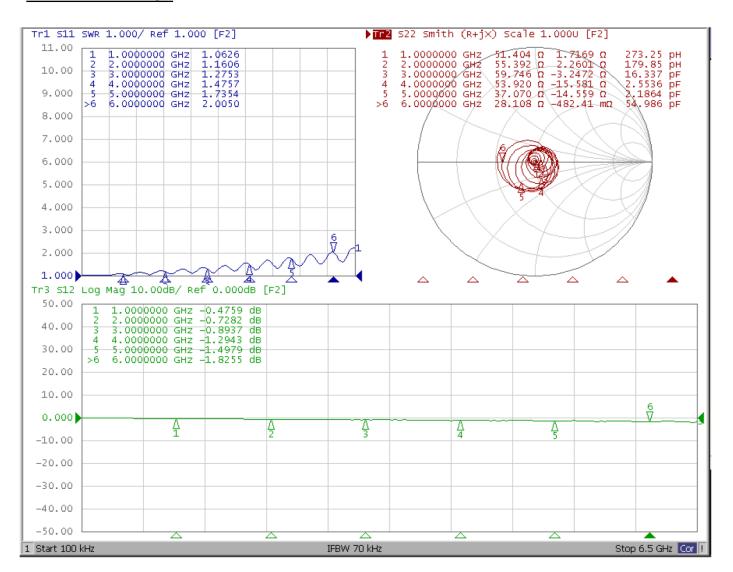

#### **ELECTRICAL TEST**

### **PRODUCT SPECIFICATIONS**

| Electrical |                               |  |
|------------|-------------------------------|--|
| Frequency  | DC-6GHz                       |  |
| VSWR       | <2 (With 150 mm cable length) |  |
| Impedance  | 50 ohms                       |  |