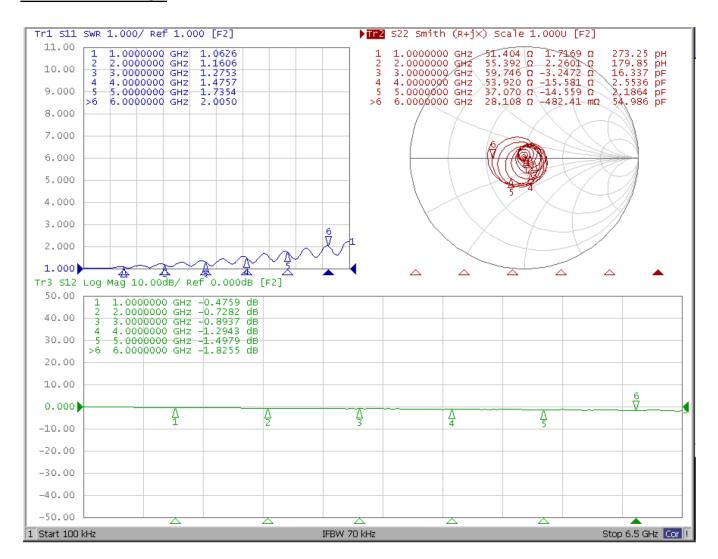

#### **ELECTRICAL TEST**

# **PRODUCT SPECIFICATIONS**

| Electrical |                               |  |
|------------|-------------------------------|--|
| Frequency  | DC-6GHz                       |  |
| VSWR       | <2 (With 150 mm cable length) |  |
| Impedance  | 50 ohms                       |  |