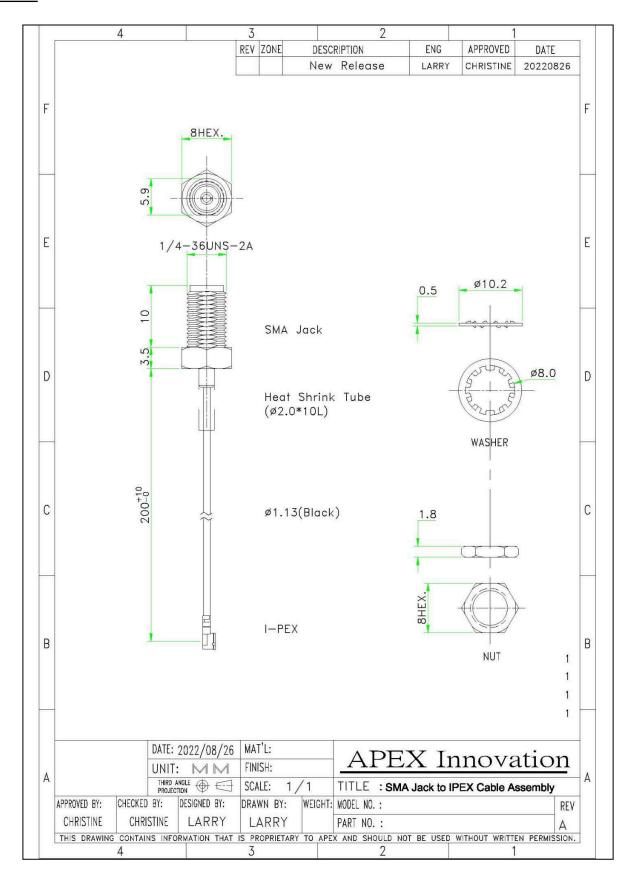

#### **OUTLINE**

# **OD1.13 SMA Jack to Ipex Coaxial Cable Assembly**

# **PRODUCT INFORMATION**

| 1.13 Ipex Coaxial Cable |           |  |
|-------------------------|-----------|--|
| Model Name              | APC13     |  |
| Part Number             | APC13I1SF |  |
| Brand Name              | APEX      |  |

# **PRODUCT SPECIFICATIONS**

| Electrical |                               |  |
|------------|-------------------------------|--|
| Frequency  | DC-6GHz                       |  |
| VSWR       | <2 (With 150 mm cable length) |  |
| Impedance  | 50 ohms                       |  |

| Physical and Environmental |       |                                     |  |  |
|----------------------------|-------|-------------------------------------|--|--|
| Cable Length               | cm    | 200mm OD1.13 or customised          |  |  |
| Weight                     | pcs/g | 0.8 g                               |  |  |
| Connector                  | -     | IPEX 1L to SMA Female or customised |  |  |
| Material                   | -     | Ni / Brass                          |  |  |
| Color                      | -     | Black                               |  |  |