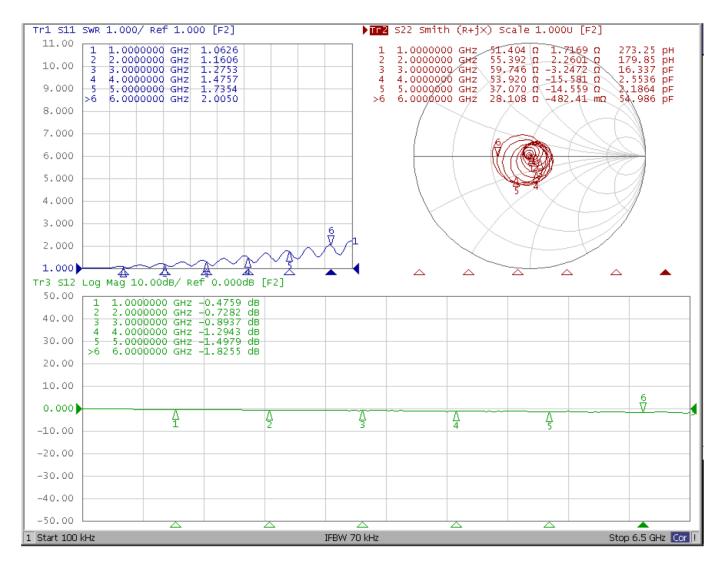

### ELECTRICAL TEST

## **PRODUCT SPECIFICATIONS**

| Electrical |                               |  |
|------------|-------------------------------|--|
| Frequency  | DC-6GHz                       |  |
| VSWR       | <2 (With 150 mm cable length) |  |
| Impedance  | 50 ohms                       |  |