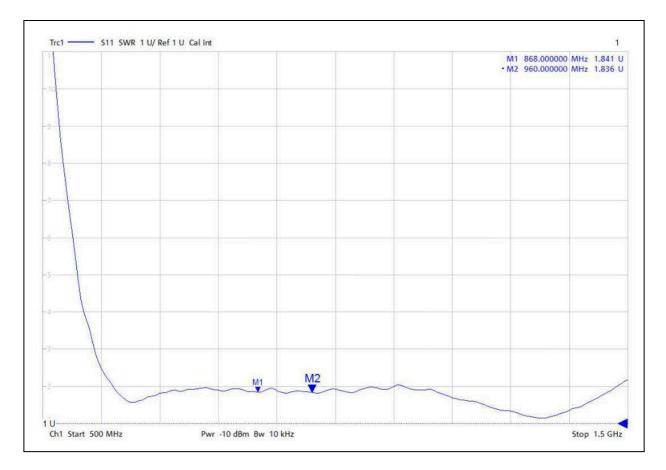

# ELECTRICAL TEST

#### **PRODUCT SPECIFICATIONS**

| Electrical   |                  |  |
|--------------|------------------|--|
| Frequency    | 868 MHz ~ 960MHz |  |
| Gain         | 3 dBi max        |  |
| VSWR         | < 2 typ.         |  |
| Efficiency   | 70%              |  |
| Polarization | Vertical         |  |
| Impedance    | 50 ohms          |  |
| Radiation    | Omni-directional |  |