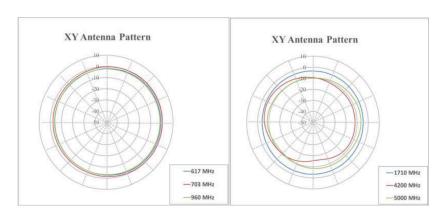

# **Lora Outdoor Antenna**

#### **Antenna Radiation Patterns**





## **PRODUCT INFORMATION**

| Lora Outdoor Antenna |           |
|----------------------|-----------|
| Model Name           | AP869H1NM |
| Brand Name           | APEX      |

### **PRODUCT SPECIFICATIONS**

| Electrical   |                  |  |
|--------------|------------------|--|
| Frequency    | 868 MHz ~ 960MHz |  |
| Gain         | 3 dBi max        |  |
| VSWR         | < 2 typ.         |  |
| Efficiency   | 70%              |  |
| Polarization | Vertical         |  |
| Impedance    | 50 ohms          |  |
| Radiation    | Omni-directional |  |

| Physical and Environmental |       |                |  |  |
|----------------------------|-------|----------------|--|--|
| Dimension (DxL)            | mm    | 187 x ∅22.8 mm |  |  |
| Weight                     | pcs/g | 65 g