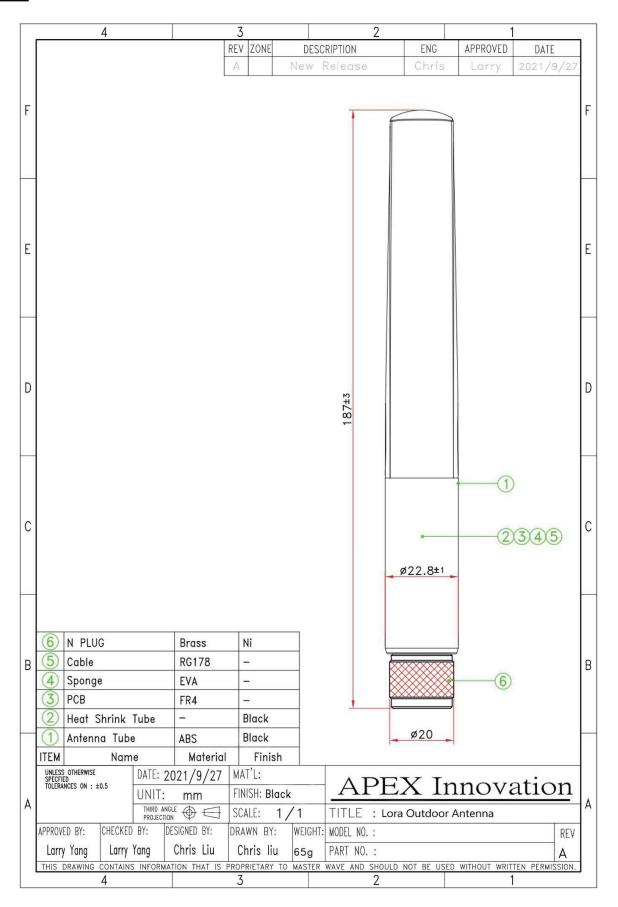

### **OUTLINE**

| Physical and Environmental |       |                |  |  |
|----------------------------|-------|----------------|--|--|
| Dimension (DxL)            | mm    | 187 x ∅22.8 mm |  |  |
| Weight                     | pcs/g | 65 g           |  |  |
| Connector                  | -     | N plug / Brass |  |  |
| Material                   | -     | ABS            |  |  |
| Operating Temperature      | °C    | -20 ~ +65      |  |  |