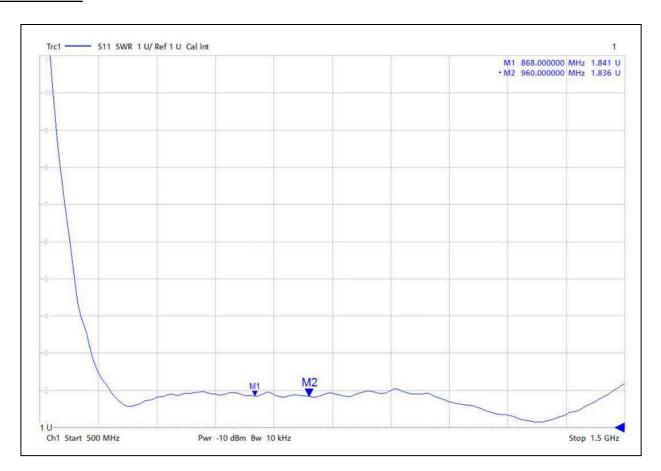

### **ELECTRICAL**

### **PRODUCT SPECIFICATIONS**

| Electrical   |                  |  |
|--------------|------------------|--|
| Frequency    | 868 MHz ~ 960MHz |  |
| Gain         | 3 dBi max        |  |
| VSWR         | < 2 typ.         |  |
| Efficiency   | 70%              |  |
| Polarization | Vertical         |  |
| Impedance    | 50 ohms          |  |
| Radiation    | Omni-directional |  |